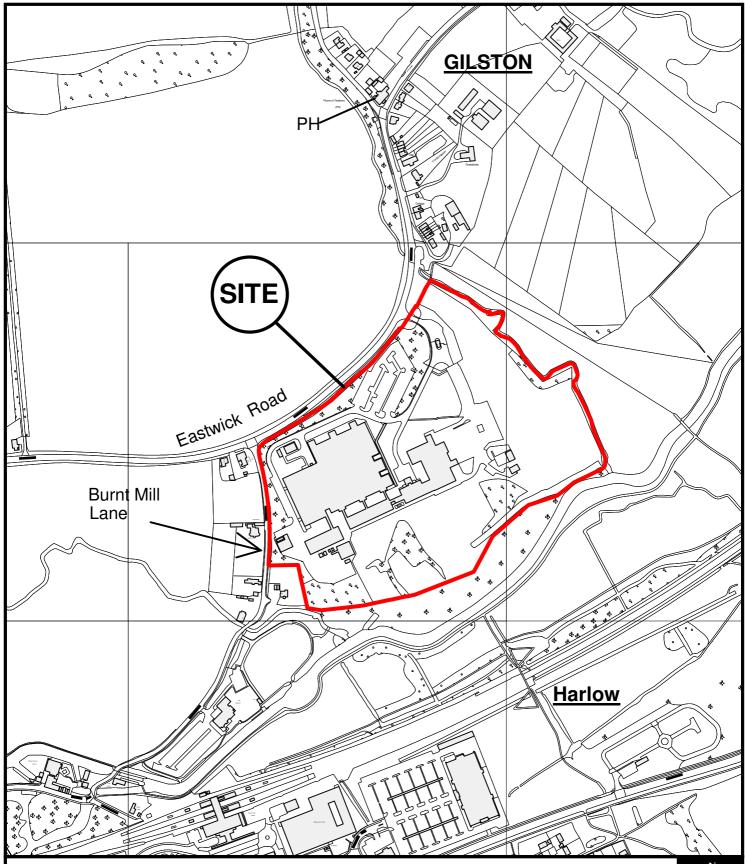

East Herts Council Wallfields Pegs Lane Hertford SG13 8EQ

Tel: 01279 655261

Address: Terlings Park, Eastwick Road, Eastwick, Harlow, Herts, CM20 2QR

Reference: 3/13/1215/RP

Scale: 1:5000

O.S Sheet: TL4411NE & TL4511NW Date of Print: 21 October 2013